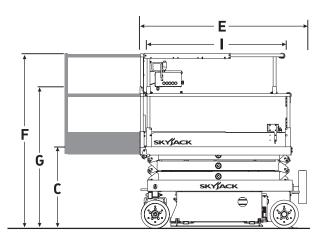

## SKYJACK SJIII3219

| Dimensions                            |             |
|---------------------------------------|-------------|
| A Work Height                         | 7.79 m      |
| B Raised Platform Height              | 5.79 m      |
| C Lowered Platform Height             | 0.99 m      |
| D Overall Width                       | 0.81 m      |
| E Overall Length                      | 1.78 m      |
| F Stowed Height (Rails Up)            | 2.10 m      |
| G Stowed Height (Rails Down)          | 1.75 m      |
| H Platform Width (Inside Dimension)   | 0.66 m      |
| I Platform Length (Inside Dimension)  | 1.63 m      |
| Speci ications                        |             |
| Extension Deck (Roll Out)             | 0.91 m      |
| Ground Clearance (Stowed)             | 6.03 cm     |
| Ground Clearance (Raised)             | 1.78 cm     |
| Wheelbase                             | 1.40 m      |
| Weight                                | 1,312 kg    |
| Gradeability                          | 25%         |
| Turning Radius (Inside)               | 0           |
| Turning Radius (Outside)              | 1.68 m      |
| Lift Time (With Rated Load)           | 25 sec      |
| Lower time (With Rated Load)          | 29 sec      |
| Drive Speed (Stowed)                  | 3.1 km/h    |
| Drive Speed (Raised)                  | 1.1 km/h    |
| Maximum Drive Height                  | Full Height |
| Capacity (Overall)                    | 227 kg      |
| Distributed Capacity (Main Platform)  | 114 kg      |
| Distributed Capacity (Extension Deck) | 113 kg      |
| Local Floor Load (With Rated Load)    | 782 kPa     |
| Overall Floor Load (With Rated Load)  | 11 kPa      |
| Maximum # of Persons (indoor/outdoor) | 2/1         |
| Туге Туре                             | Solid, N/M  |
| Tyre Size                             | 12 x 4 x 8  |