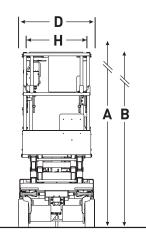

## SKYJACK SJIII3219

| Dimensions                            |             |
|---------------------------------------|-------------|
| A Work Height                         | 7.79 m      |
| B Raised Platform Height              | 5.79 m      |
| C Lowered Platform Height             | 0.99 m      |
| D Overall Width                       | 0.81 m      |
| E Overall Length                      | 1.78 m      |
| F Stowed Height (Rails Up)            | 2.10 m      |
| G Stowed Height (Rails Down)          | 1.75 m      |
| H Platform Width (Inside Dimension)   | 0.66 m      |
| I Platform Length (Inside Dimension)  | 1.63 m      |
| Speci ications                        |             |
| Extension Deck (Roll Out)             | 0.91 m      |
| Ground Clearance (Stowed)             | 6.03 cm     |
| Ground Clearance (Raised)             | 1.78 cm     |
| Wheelbase                             | 1.40 m      |
| Weight                                | 1,312 kg    |
| Gradeability                          | 25%         |
| Turning Radius (Inside)               | 0           |
| Turning Radius (Outside)              | 1.68 m      |
| Lift Time (With Rated Load)           | 25 sec      |
| Lower time (With Rated Load)          | 29 sec      |
| Drive Speed (Stowed)                  | 3.1 km/h    |
| Drive Speed (Raised)                  | 1.1 km/h    |
| Maximum Drive Height                  | Full Height |
| Capacity (Overall)                    | 227 kg      |
| Distributed Capacity (Main Platform)  | 114 kg      |
| Distributed Capacity (Extension Deck) | 113 kg      |
| Local Floor Load (With Rated Load)    | 782 kPa     |
| Overall Floor Load (With Rated Load)  | 11 kPa      |
| Maximum # of Persons (indoor/outdoor) | 2/1         |
| Туге Туре                             | Solid, N/M  |
| Tyre Size                             | 12 x 4 x 8  |