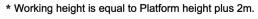

## **SUNWARD SWSL1212DC**

| Dimension       |                                   |       |
|-----------------|-----------------------------------|-------|
| Working height* |                                   | 12m   |
| Α               | Platform height maximum           | 10m   |
| В               | Platform height (stowed)          | 1.36m |
| С               | Platform length                   | 2.27m |
|                 | Slide-out platform extension deck | 0.9m  |
| D               | Platform width                    | 1.15m |
| Е               | Stowed height (rails up)          | 2.49m |
|                 | Stowed height (rails down)        | 1.95m |
| F               | Overall length                    | 2.47m |
| G               | Overall width                     | 1.17m |
| Н               | Wheelbase                         | 1.87m |
| I               | Ground clearance (stowed)         | 0.11m |
| J               | Ground clearance (raised)         | 0.02m |