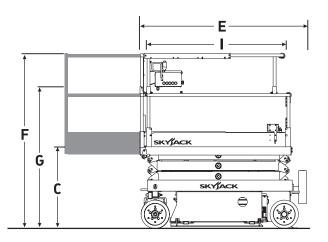

## SKYJACK SJIII3219

| Dimensions                            |             |
|---------------------------------------|-------------|
| A Work Height                         | 7.79 m      |
| B Raised Platform Height              | 5.79 m      |
| C Lowered Platform Height             | 0.99 m      |
| D Overall Width                       | 0.81 m      |
| E Overall Length                      | 1.78 m      |
| F Stowed Height (Rails Up)            | 2.10 m      |
| G Stowed Height (Rails Down)          | 1.75 m      |
| H Platform Width (Inside Dimension)   | 0.66 m      |
| I Platform Length (Inside Dimension)  | 1.63 m      |
| Speci ications                        |             |
| Extension Deck (Roll Out)             | 0.91 m      |
| Ground Clearance (Stowed)             | 6.03 cm     |
| Ground Clearance (Raised)             | 1.78 cm     |
| Wheelbase                             | 1.40 m      |
| Weight                                | 1,312 kg    |
| Gradeability                          | 25%         |
| Turning Radius (Inside)               | 0           |
| Turning Radius (Outside)              | 1.68 m      |
| Lift Time (With Rated Load)           | 25 sec      |
| Lower time (With Rated Load)          | 29 sec      |
| Drive Speed (Stowed)                  | 3.1 km/h    |
| Drive Speed (Raised)                  | 1.1 km/h    |
| Maximum Drive Height                  | Full Height |
| Capacity (Overall)                    | 227 kg      |
| Distributed Capacity (Main Platform)  | 114 kg      |
| Distributed Capacity (Extension Deck) | 113 kg      |
| Local Floor Load (With Rated Load)    | 782 kPa     |
| Overall Floor Load (With Rated Load)  | 11 kPa      |
| Maximum # of Persons (indoor/outdoor) | 2/1         |
| Туге Туре                             | Solid, N/M  |
| Tyre Size                             | 12 x 4 x 8  |
|                                       |             |