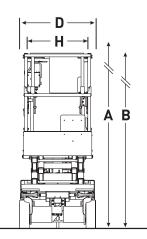

## SKYJACK SJIII3219

| Dimensions                            |             |
|---------------------------------------|-------------|
| A Work Height                         | 7.79 m      |
| B Raised Platform Height              | 5.79 m      |
| C Lowered Platform Height             | 0.99 m      |
| D Overall Width                       | 0.81 m      |
| E Overall Length                      | 1.78 m      |
| F Stowed Height (Rails Up)            | 2.10 m      |
| G Stowed Height (Rails Down)          | 1.75 m      |
| H Platform Width (Inside Dimension)   | 0.66 m      |
| I Platform Length (Inside Dimension)  | 1.63 m      |
| Speci ications                        |             |
| Extension Deck (Roll Out)             | 0.91 m      |
| Ground Clearance (Stowed)             | 6.03 cm     |
| Ground Clearance (Raised)             | 1.78 cm     |
| Wheelbase                             | 1.40 m      |
| Weight                                | 1,312 kg    |
| Gradeability                          | 25%         |
| Turning Radius (Inside)               | 0           |
| Turning Radius (Outside)              | 1.68 m      |
| Lift Time (With Rated Load)           | 25 sec      |
| Lower time (With Rated Load)          | 29 sec      |
| Drive Speed (Stowed)                  | 3.1 km/h    |
| Drive Speed (Raised)                  | 1.1 km/h    |
| Maximum Drive Height                  | Full Height |
| Capacity (Overall)                    | 227 kg      |
| Distributed Capacity (Main Platform)  | 114 kg      |
| Distributed Capacity (Extension Deck) | 113 kg      |
| Local Floor Load (With Rated Load)    | 782 kPa     |
| Overall Floor Load (With Rated Load)  | 11 kPa      |
| Maximum # of Persons (indoor/outdoor) | 2/1         |
| Туге Туре                             | Solid, N/M  |
| Tyre Size                             | 12 x 4 x 8  |
|                                       |             |