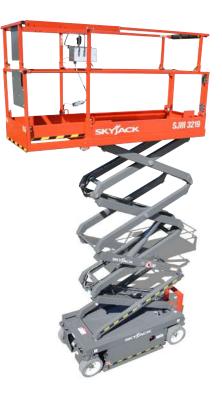

## SKYJACK SJIII3219

| Dimensions                            |             |
|---------------------------------------|-------------|
| A Work Height                         | 7.79 m      |
| B Raised Platform Height              | 5.79 m      |
| C Lowered Platform Height             | 0.99 m      |
| D Overall Width                       | 0.81 m      |
| E Overall Length                      | 1.78 m      |
| F Stowed Height (Rails Up)            | 2.10 m      |
| G Stowed Height (Rails Down)          | 1.75 m      |
| H Platform Width (Inside Dimension)   | 0.66 m      |
| I Platform Length (Inside Dimension)  | 1.63 m      |
| Speci ications                        |             |
| Extension Deck (Roll Out)             | 0.91 m      |
| Ground Clearance (Stowed)             | 6.03 cm     |
| Ground Clearance (Raised)             | 1.78 cm     |
| Wheelbase                             | 1.40 m      |
| Weight                                | 1,312 kg    |
| Gradeability                          | 25%         |
| Turning Radius (Inside)               | 0           |
| Turning Radius (Outside)              | 1.68 m      |
| Lift Time (With Rated Load)           | 25 sec      |
| Lower time (With Rated Load)          | 29 sec      |
| Drive Speed (Stowed)                  | 3.1 km/h    |
| Drive Speed (Raised)                  | 1.1 km/h    |
| Maximum Drive Height                  | Full Height |
| Capacity (Overall)                    | 227 kg      |
| Distributed Capacity (Main Platform)  | 114 kg      |
| Distributed Capacity (Extension Deck) | 113 kg      |
| Local Floor Load (With Rated Load)    | 782 kPa     |
| Overall Floor Load (With Rated Load)  | 11 kPa      |
| Maximum # of Persons (indoor/outdoor) | 2/1         |
| Туге Туре                             | Solid, N/M  |
| Tyre Size                             | 12 x 4 x 8  |
|                                       |             |