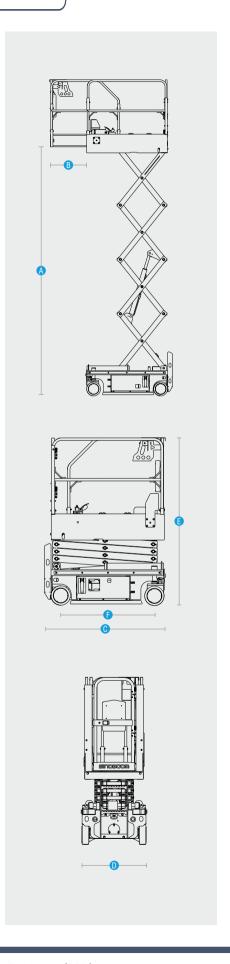

## SINOBOOM 1330SE

| Dimension                                |                 | Metric                   |
|------------------------------------------|-----------------|--------------------------|
| Max Working Height                       |                 | 5.8m                     |
| A Max Platform Height                    |                 | 3.8m                     |
| B Max Horizontal Extension               |                 | 0.6m                     |
| C Length-Stowed                          |                 | 1.42m                    |
| D Width-Stowed                           |                 | 0.76m                    |
| Height - stowed                          | Rail Folded     | 1.67m                    |
|                                          | E Rail Unfolded | 1.97m                    |
|                                          | Fixed Rail      | 1.97m                    |
| F Wheelbase                              |                 | 1.11m                    |
| Ground Clearance(Pothole Guard Stowed)   |                 | 65mm                     |
| Ground Clearance(Pothole Guard Deployed) |                 | 20mm                     |
| Platform Dimensions(L×W×H)               |                 | 1.34m×0.7m×1.1m          |
| Performance                              |                 |                          |
| Platform Allowable Occupants(Indoor)     |                 | 2 persons                |
| Platform capacity                        |                 | 240kg                    |
| Lift Extension Capacity                  |                 | 100kg                    |
| Drive Speed-Stowed                       |                 | 4km/h                    |
| Drive Speed-Raised                       |                 | 0.8km/h                  |
| Lift Time(Unloaded)                      |                 | 30s~33s                  |
| Descent Time(Unloaded)                   |                 | 25s~30s                  |
| Gradeability                             |                 | 25%                      |
| Turning Radius(Inside/Outside)           |                 | 0.3m/1.35m               |
| Tilt Rating(Front to Back/Side to Side)  |                 | 3°/1.5°                  |
| Tyres-solid                              |                 | 230×80mm                 |
| Power                                    |                 |                          |
| Batteries                                |                 | 12V×2/115Ah              |
| Power Source                             |                 | 24V DC                   |
| Drive Mode                               |                 | Motor, Rear wheel        |
| Charger Input                            |                 | 100~240V AC              |
| Charger Output                           |                 | 15A                      |
| Hydraulic System Capacity                |                 | 5L                       |
| Weight                                   |                 |                          |
| Weight(Indoor)                           |                 | 880kg                    |
| Standards Compliance                     |                 | ISO/CE/ANSI/CSA/AS/CU-TR |